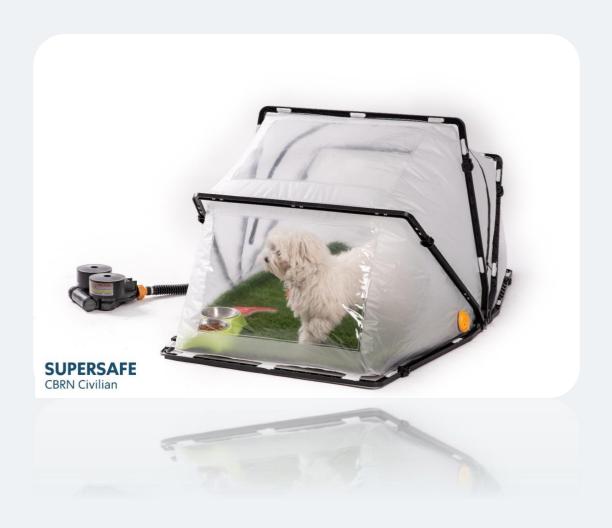

#### **Powered Air Purifying Respirator Tent for Pets**

The respirator tents that were developed for infants in accordance with the CBRN specifications of the Israel Ministry of Defense are also suitable for household pets. Our Powered Air Purifying Respirator Tent is resilient and robust. It folds flat for storage and can be quickly opened and connected to the air blower hose. Its battery-powered CBRN filter is designed for 15 hours of continuous operation. The tent is fully transparent so that you can check on the welfare of your pet, and it can be customized for his or her comfort with blankets, food, and toys!

#### **Advantages**

- Robust protection tent with strong seal and positive pressure system providing a Protection Factor of 10,000 PPM.
- Powerful integrated 45 liters/minute blower for ample air supply.
- Suitable for pets up to 1 meter long (??)
- Easy to erect and collapse, and comfortable for prolonged use.
- A durable system with a shelf life of 15 years at roomtemperature

#### **Assembly instructions:**

- Spread the kit parts on a floor or a flat surface.
- Spread the plastic parts in the shape of a fan.
- Spread the grass at the bottom of the kit
- Close the zipper
- Screw the Blower with its hose into the round air vent that is onthe side of the tent.
- Turn on the blower, and make sure the blower is working.
- Open the zipper and place the pet gently inside the tent.
- It is recommended to priory place food, water and a game inside the tent.
- Keep eye contact with your pet until he/she gets used to the new environment.