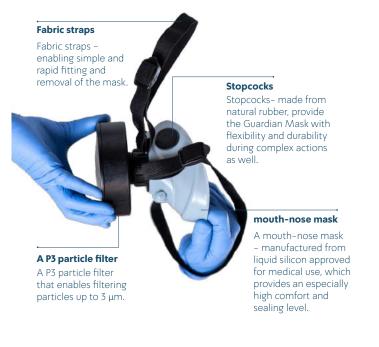

### **Main Features & Advantages**

- $\bullet\,$  The highest efficacy with screening of particles up to 3.0  $\mu m.$
- Reusable (resistant to disinfectants such as the various types of alcohol).
- Maximum sealing.
- Durable over time.
- Comfortable and flexible during the most complex actions as well.
- The ergonomic structure is adjustable to all facial contours
- The design has been adapted for optimal use together with glasses and protective goggles.
- Made in Israel.
- An integral blower for improving protection and maximal comfort for the user.